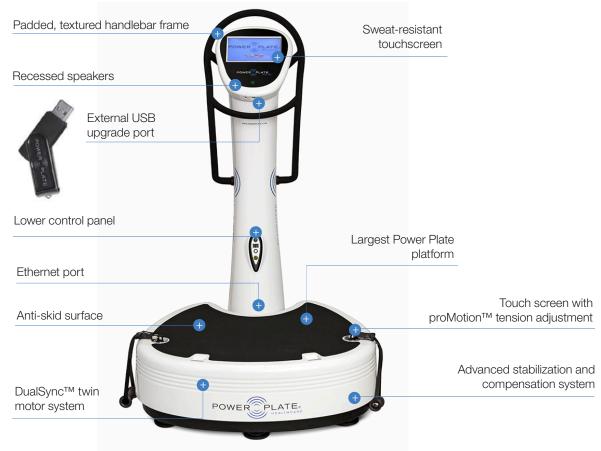

Our newest model, the pro7 Healthcare, is the first commercial vibration training machine designed specifically for the needs of medical facilities and treatment centers. The pro7HC comes complete with patient friendly, integrated LCD touch screen video programs focused on neurological (neuro) health, pain relief and common conditions. Equipped with an integrated heart rate monitor and embedded multidirectional cables, range of motion tracking, and real-time variable resistance (power output) display, the pro7HC makes assisting patients easier and more efficient.

## Power Plate® pro7HC™ Technical Specifications

71-HC7-3300

| Frequency                                  | 25-50Hz                                                                                                                                                  |
|--------------------------------------------|----------------------------------------------------------------------------------------------------------------------------------------------------------|
| Amplitude                                  | Low or High                                                                                                                                              |
| Vibration Settings                         | 0-8 (with 27 sublevels of intensity)                                                                                                                     |
| Time Selections                            | 0–9 minutes (15 second increments)                                                                                                                       |
| DualSync™Twin<br>Motor System              | Maintains precise balance at any frequency and amplitude level, allowing perfect synchronization of vibration for maximum muscle response and efficiency |
| Total Dimensions (W x D x H)               | 38in x 46in x 61in / 96cm x 116cm x 155cm                                                                                                                |
| Platform Dimensions (W x D x H)            | 38in x 37inn / 96cm x 95cm x 30cm                                                                                                                        |
| Weight                                     | 416lb / 189 kg                                                                                                                                           |
| Power Supply                               | 100-240V, 50/60Hz, Nominal Power: 160-265W, Universal Voltage                                                                                            |
| Maximum Load                               | 500lb / 227kg                                                                                                                                            |
| proMOTION™ Dynamic<br>Vibration Technology | Touch screen tension adjustment (three levels) with real-time resistance display; embedded with modular attachment option                                |
| Stabilization System                       | Advanced Stabilization and Compensation System                                                                                                           |
| Heart Rate Monitor                         | ANT+ wireless technology                                                                                                                                 |
| Operating System                           | Windows CE 6.0 Professional                                                                                                                              |
| Upper Display                              | 10.1in LCD Touchscreen Display (800 x 480 dpi)                                                                                                           |
| USB Port/Hub                               | USB 1.0 Port/ 1 external, 1 internal service port                                                                                                        |
| Net Access                                 | 10/100M Ethernet                                                                                                                                         |
| Audio                                      | 2 recessed speakers with headphone option and volume control                                                                                             |
| Certifications                             | MDD, CE and EMC; RoHS/WEEE, NRTL, C-NRTL, FDA listed as Class 1 device, 510k exempt, CB                                                                  |
| Warranty                                   | 2 years parts 1 year labor                                                                                                                               |
|                                            |                                                                                                                                                          |