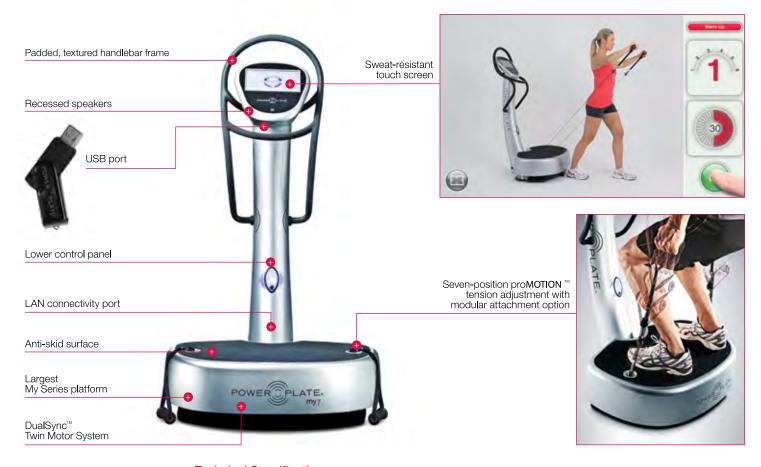

## Say Hello to Your New Personal Trainer.

With 250+ customized programs, 1,000+ exercise videos, and over a million different combinations, the Power Plate<sup>®</sup> my7<sup>™</sup> is the remarkable new exercise machine that takes your home workout in a new direction. With the latest in whole body vibration technologies, the my7 is an intelligent virtual trainer designed to work with you from start to finish. It is also introduces proMOTION<sup>™</sup> Technology, embedded resistance cables, offering multiple levels of challenges to your workout. To bring it all together, the integrated touch screen computer provides the information you need, including helpful coaching tips, to guide you during your workouts. Whether you want to look better, feel better, or play better, this advanced machine will take you there.